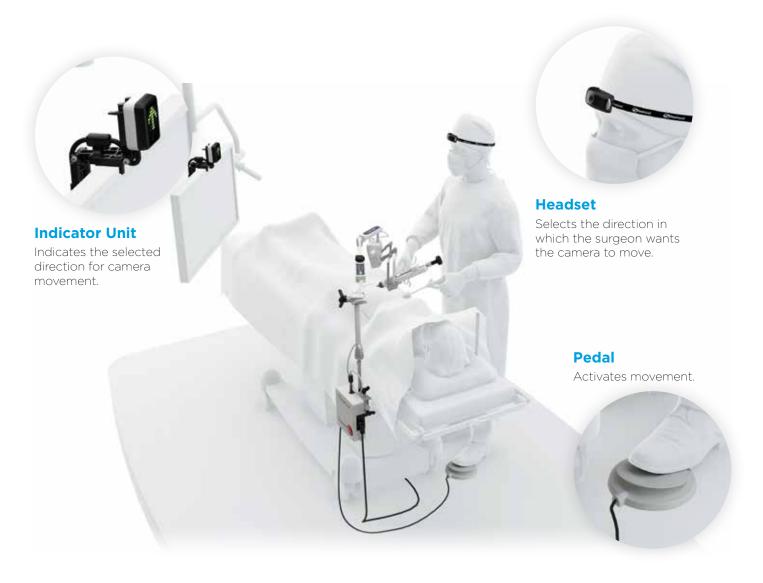

#### Robotically controlled camera holder

Offering the benefits of robotic precision and control for all laparoscopic surgery, while delivering improved patient outcomes by mastering your vision in a cost-effective way.

#### FreeHand delivers a stable tremor free image

### Improved range of vision