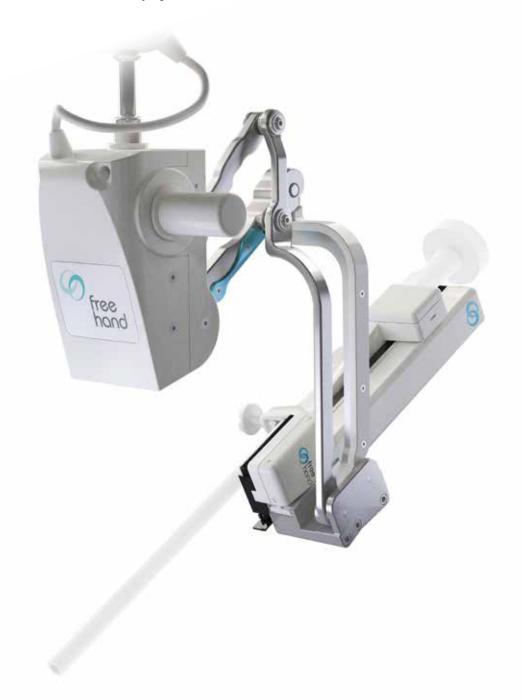

#### Robotically controlled camera holder

Offering the benefits of robotic precision and control for all laparoscopic surgery, while delivering improved patient outcomes by mastering your vision in a cost-effective way.

#### FreeHand delivers a stable tremor free image