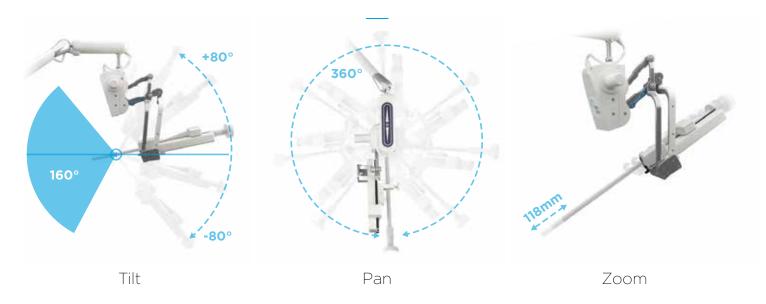

enjoy the view



# Panorama

#### Robotically controlled camera holder

Offering the benefits of robotic precision and control for all laparoscopic surgery, while delivering improved patient outcomes by mastering your vision in a cost-effective way.



#### Applicable to a wide range of surgeries









**General Gynaecology** 

**Urology** 

**Thoracic** 

#### Real benefits in the operating room



As well as improved outcomes, a short learning curve and being cost effective.

#### FreeHand delivers a stable tremor free image



### Improved range of vision



#### Parts & references

| DESCRIPTION                                                                    | PART NUMBER |
|--------------------------------------------------------------------------------|-------------|
| FreeHand Panorama                                                              | STDS-X-0180 |
| Sterile Patient Pack (Contains 10x sterile zoom modules + 12x sterile sleeves) | STDS-X-0110 |
| Mobile storage cart for O.R.                                                   | STDS-X-0027 |

## For more information please contact: info@freehandsurgeon.com