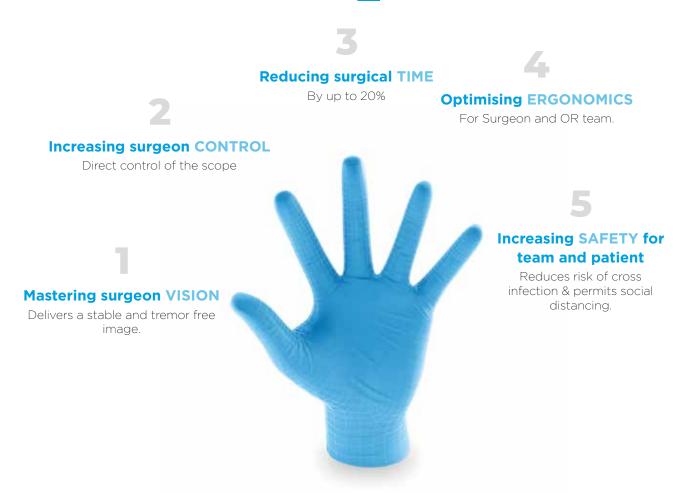

#### Robotically controlled camera holder

Offering the benefits of robotic precision and control for all laparoscopic surgery, while delivering improved patient outcomes by mastering your vision in a cost-effective way.

#### Real benefits in the operating room

As well as improved outcomes, a short learning curve and being cost effective.

#### FreeHand delivers a stable tremor free image

### Improved range of vision